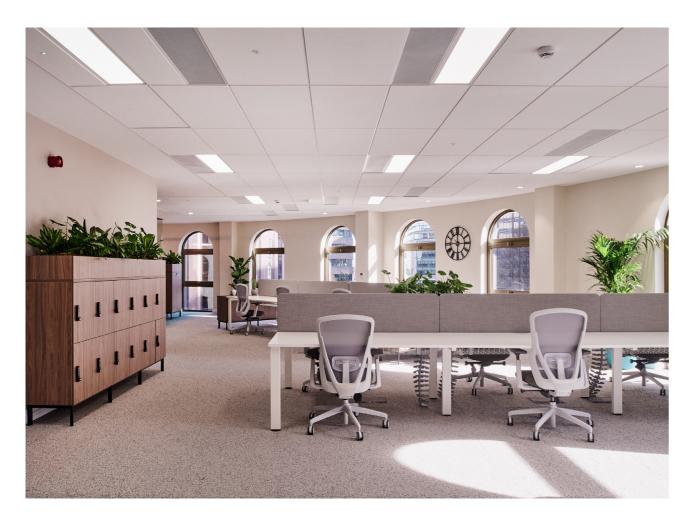

## PART FIRST FLOOR 1,447 SQ FT PREMIUM OFFICES TO LET

fifteencolmorerow.co.uk

Refurbished Grade A office accommodation centrally located within the Colmore Business District.

Located in the heart of Birmingham city centre, opposite St Philip's Cathedral and adjacent to Snow Hill Station, Fifteen Colmore Row provides newly refurbished contemporary grade 'A' office accommodation.

# Newly refurbished Grade A accommodation

Specification details include:

Air conditioning

Raised access floors

LED lighting

Shower and changing facilities

Concierge reception

Secure bicycle parking