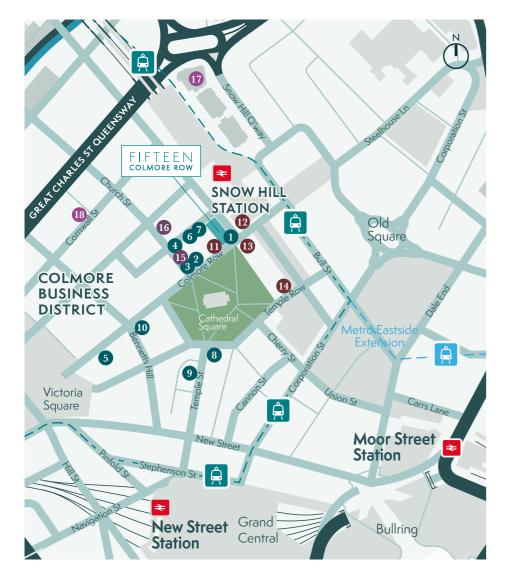

#### Connectivity

15 Colmore Row is located in close proximity to the train stations at Snow Hill and New Street which provide regular services to local, regional and national destinations including Birmingham International Airport. Whilst the building also benefits from excellent road connections as it is located less than 4 miles away from the M6 which provides good access to the wider motorway network. Local bus routes and the Midlands Metro also provide good connectivity across the city.

Walking times (from the building)

### >01 mins

Great Western Arcade

### 08 mins

**Bullring Shopping Centre** 

## 09 mins

01 mins

Snow Hill Station 😂

Moor Street Station

### 05 mins

New Street Station

#### 09 mins

**HS2 Curzon Street** 

Travel times by train