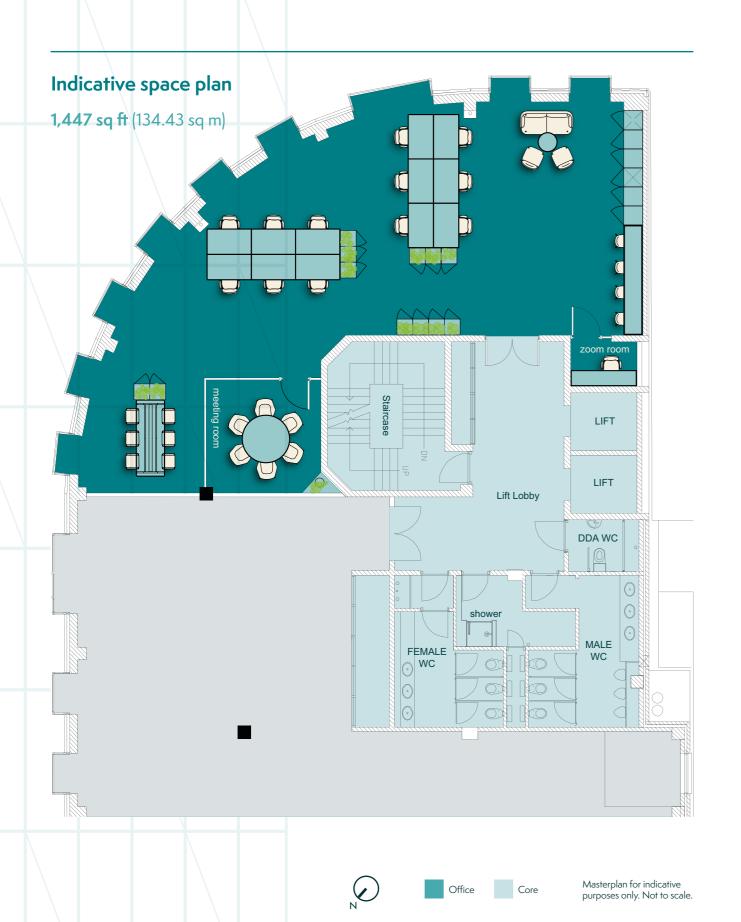

## PART FIRST FLOOR 1,447 SQ FT PREMIUM OFFICES TO LET

fifteencolmorerow.co.uk

Refurbished Grade A office accommodation centrally located within the Colmore Business District.







Located in the heart of Birmingham city centre, opposite St Philip's Cathedral and adjacent to Snow Hill Station, Fifteen Colmore Row provides newly refurbished contemporary grade 'A' office accommodation.





# Newly refurbished Grade A accommodation

Specification details include:



Air conditioning



Raised access floors



LED lighting



Shower and changing facilities



Concierge reception



Secure bicycle parking



Communal business lounge with kitchen and terrace



Communal roof terrace



EPC rating: A

## Space plan

















# Birmingham and beyond

The building is in the heart of Birmingham's Colmore Business District which offers an impressive array of retail, leisure and entertainment venues.



#### Bars & Restaurants

- 1. The Alchemist
- 2. Gusto Italian
- 3. Isaac's
- 4. The Colmore
- 5. Tattu
- 6. Primitivo
- 7. The Ivy
- 8. San Carlo
- 9. Vagabond

#### Cafés & Lunch

- 10. 200 Degrees
- 11. Costa
- 12. Pret A Manger
- 13. morridge oats + coffee

#### Hotels

- 14. The Grand Hotel
- 15. Hotel du Vin

#### **Gyms**

- 16. MK Health Club
- 17. Blaze Studio





#### Connectivity

15 Colmore Row is located in close proximity to the train stations at Snow Hill and New Street which provide regular services to local, regional and national destinations including Birmingham International Airpo